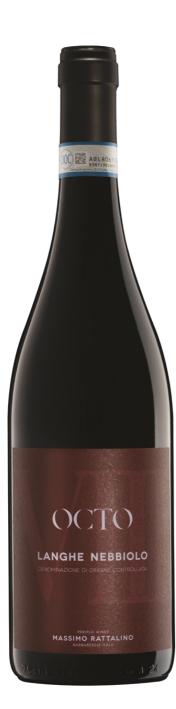

## OCTO LANGHE NEBBIOLO DOC

VINEYARD 15 years, located in the town of Barbaresco

VINES 100% Nebbiolo

SOIL sandy and limestone

**EXPOSURE** South-East

**TRAINING SYSTEM** classic Guyot

PRODUCTION 100 q.li/ha

AGEING 9 months in stainless steel and, at least, 4 months in bottle

**TASTING NOTES** with an incredible and light ruby color, at the nose presents a complex and fruity bouquet with notes of violet and pink. In enveloping mouth, warm, robust and slightly tannic, characteristic of Nebbiolo grape variety